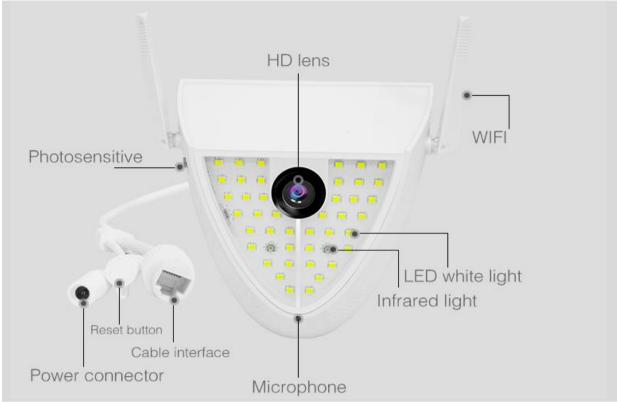

## **Features:**

- 1080P Full HD video quality
- Outdoor waterproof 44 lens dual light source
- With network port, support AP hotspot, support ONVIF NVR protocol
- Mobile human shape detection with low false alarm rate.
- Support cloud storage (Amazon server) Support TF (128GB).
- Support computer client
- Package with stand, 12V2A power supply (package without power supply)
- Mobile APP (Carecam) supports 4 screens to watch at the same time

| Specifications:       |                                                                                                 |
|-----------------------|-------------------------------------------------------------------------------------------------|
| Image Sensor          | RGB 1080P 1/2.9 inch CMOS                                                                       |
| Display Resolution    | 1080P@15fps(1920*1080)                                                                          |
| Mini. Illumination    | 0.02Lux (with infrared led on)                                                                  |
| Focal Length          | 3.6mm12mm(Two lens Auto switch)                                                                 |
| Viewing Angle         | 100°                                                                                            |
| LED light             | 44PCS (Dual light source IR led and white led )                                                 |
| Infrared night vision | Maximum support 30meters, through the automatic photosensitive resistance control infrared open |
| Waterproof            | IP66                                                                                            |
| Compression           | H.264 dual stream                                                                               |
| Frame                 | 1080P@20FPS: 720P@20FPS                                                                         |
| Video code stream     | 1080P: 1.2~1.5Mbps 720P: 512Kbps                                                                |
| Audio format          | G.711A                                                                                          |
| Support protocol      | HTTP,HTPPS,TCP,IPV4,IPV6,UDP,RTSP,ICMP,RTP,DHCP,ARP,DNS,QoS                                     |
| WiFi protocol         | IEEE 802.11b/g/n                                                                                |